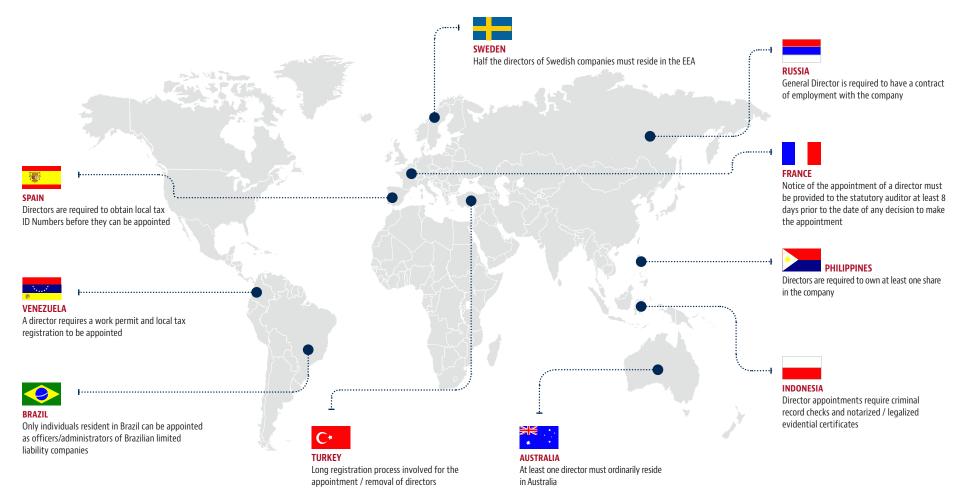

### **The Global Outlook**

## Thinking of upcoming board changes?...What should you consider?

A board change can trigger other considerations, which we can explore with you at the outset. Before giving the green light, you may wish to discuss the implications of potential changes with our specialist employment, regulatory, governance or tax colleagues. Given the increased media focus and legislative changes on corporate governance, we have seen more businesses looking to strengthen their governance framework to ensure they have effective boards at a subsidiary level. We can advise on these "bigger picture" issues as well as the more practical considerations such as updating your powers of attorney, beneficial ownership registrations or banking signatories following any changes.