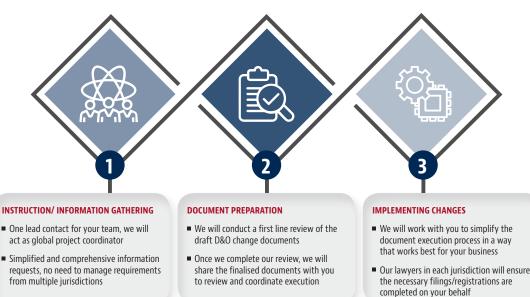

#### **Director & Officer Change Process**

#### **BM Online**

As part of any D&O change project, you will have access to our bespoke BM Online site to track the status of all tasks. Your BM Online site will be managed by our GCMS team, providing at a glance status reporting and a central executed documents library for easy reference.